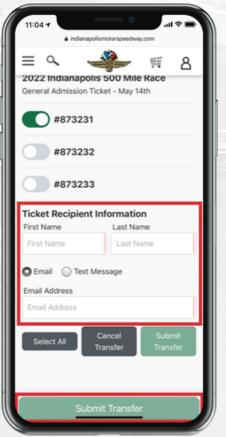

### STEP 4

You may transfer tickets via text or email. To do so, enter the ticket recipient's first and last name, then enter the recipient's email address or mobile phone number that you want the tickets transferred to. Once all required fields have been filled out, select "Submit Transfer."