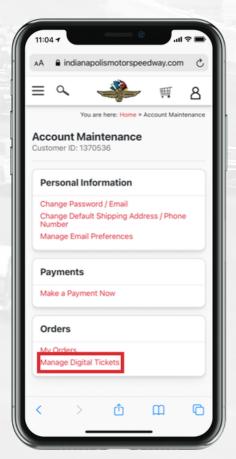

### STEP 2

Once logged in, select "Manage Digital Tickets" at the bottom of the account maintenance page. Then, select "Manage Tickets" at the bottom of the screen.