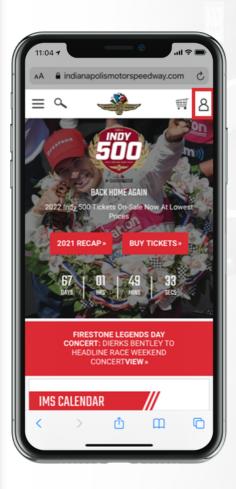

#### STEP 1

Visit IMS.com via your mobile phone's web browser, then select the "Sign In" account icon in the top right of the screen to login to your account.