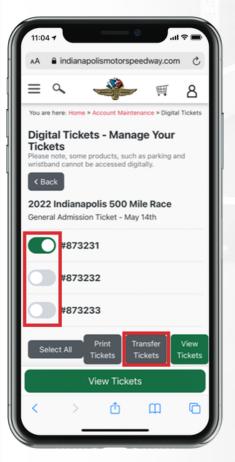

#### STEP 3

Select the ticket you want to transfer by clicking the toggle button next to your ticket ID number. Then, select "Transfer Tickets."