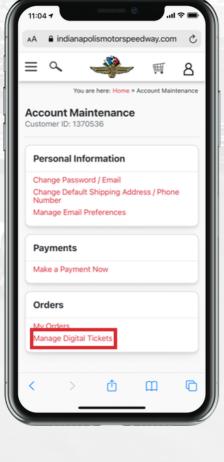

# **STEP 2**

Once logged in, select "Manage Digital Tickets" at the bottom of the account maintenance page.