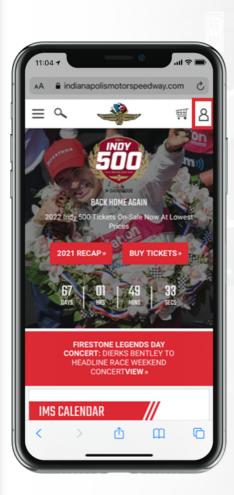

## STEP 1

Visit IMS.com via your mobile phone's web browser, then select the "Sign In" account icon in the top right of the screen to login to your account.