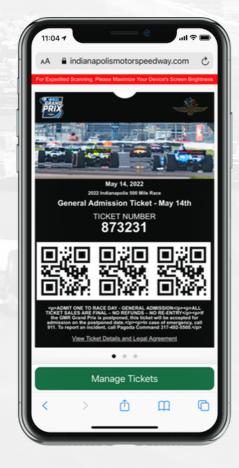

### **STEP 4**

Present your ticket on your mobile device at the gate. Please have your ticket ready to scan when you approach your entry gate. For expedited scanning, please maximize your device's screen brightness.