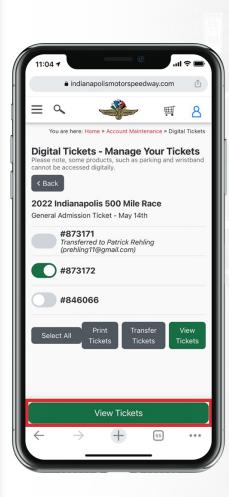

### INDIANAPOLIS MOTOR SPEEDWAY DIGITAL TICKET GUIDE HOW TO ACCESS DIGITAL TICKETS ON A MOBILE BROWSER

STEP 3

Select the "View Ticket" button.