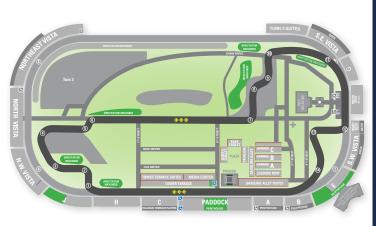

#### SATURDAY, JULY 30

Northwest Vista, J Stand, H Stand, E Stand, South Vista.....\$80......\$80

General Admission.....\$45.....\$45

The color-coded price points correspond to the map shown below.

To reserve your block of tickets, call 866-221-8775 or email GroupSales@Brickyard.com today!