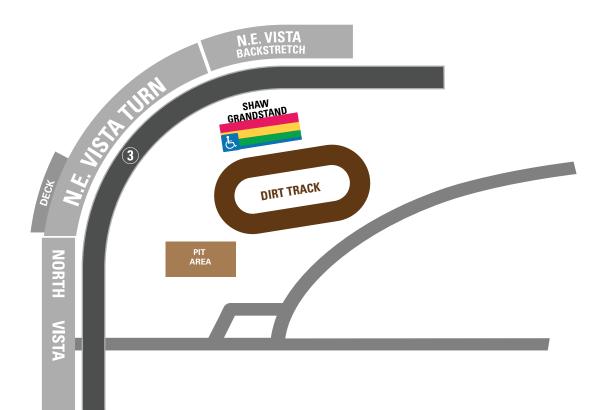

|                                                  | 2022 Renewal | MARCH 29-MAY 2 MAY 3-JUNE 30 |      | JULY 1-AUG 2 | WED AUG 3 | THUR AUG 4 |
|--------------------------------------------------|--------------|------------------------------|------|--------------|-----------|------------|
| Thursday Tier 1 Reserved Seats                   | \$55         | \$75                         | \$80 | \$85         | \$85      | \$90       |
| Thursday Tier 2 Reserved Seats                   | \$45         | \$50                         | \$55 | \$60         | \$60      | \$65       |
| Thursday Tier 3 Reserved Seats                   | \$35         | \$35                         | \$40 | \$40         | \$40      | \$45       |
| Thursday Pit Pass                                | \$20         | \$20                         | \$20 | \$20         | \$25      | \$25       |
| Wednesday Pit Pass                               | \$20         | \$20                         | \$20 | \$20         | \$25      | N/A        |
| Wednesday General Admission<br>(Shaw Grandstand) | \$25         | <b>\$25</b>                  | \$25 | \$30         | \$35      | N/A        |