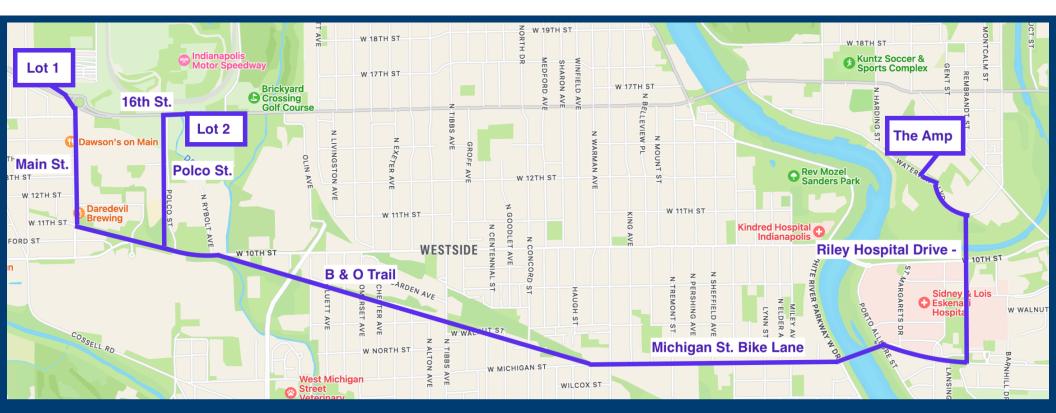

# RECOMMENDED RETURN ROUTE

### From Lot 1:

- Left/East on 16th Street
- Right/South on Main St.
- Left/East on B & O Trail (Just past Daredevil Brewing)

## From Lot 2:

- Left/West on 16th Street
- Left/South on Polco St.
- Left/East on B & O Trail

#### From the B & O Trail:

• Stay on the B & O Trail crossing 10<sup>th</sup> street going South.

- Turn Left/East onto Michigan St. crossing to the south side of the street at the light to enter the protected bike lane going East.
- Turn Left/North onto Riley Hospital Dr.
- Left/West onto Waterway Blvd.
- Right/East onto Gent St. to The Amp at 16 Tech.