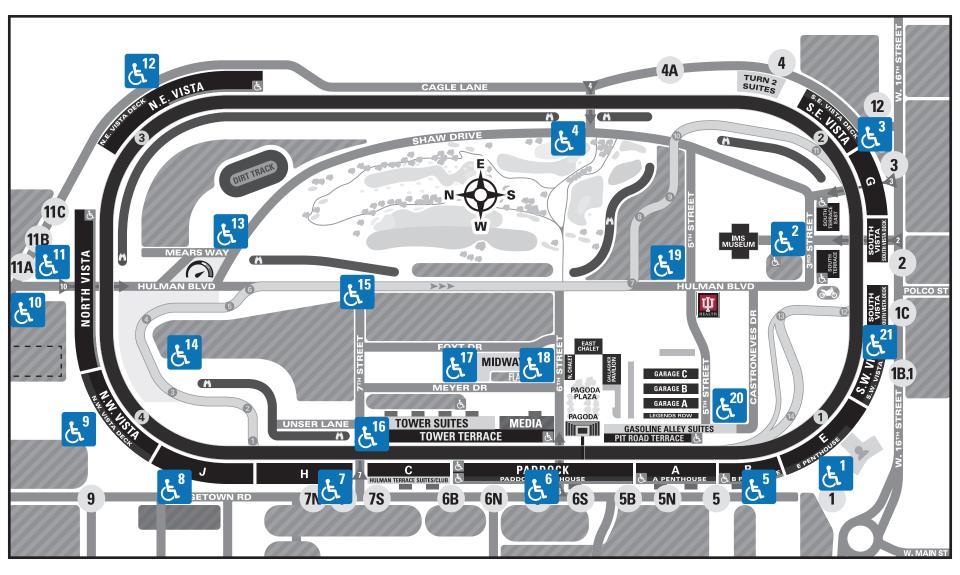

## IMS ADA SHUTTLE STOP LOCATIONS

ADA Carts will only pick-up at the below established ADA Shuttle Stop Loactions

INFIELD Stop #2 - Museum Fountain

Stop #4 - Gate 4/Shaw Drive

Stop #13 - Turn 3 Parking

Stop #14 - Turn 4 Parking

Stop #15 - 7th & Hulman Blvd

Stop #16 - 7th & Unser Lane

Stop #17 - Tower Terrace ADA Parking

INFIELD

TURN 1

Stop #18 - Flag Lot ADA Parking

Stop #19 - 5th & Hulman Blvd

Stop #20 - South Pit Gate

TURN 2 | Stop #3 - Southeast Vista

TURN 3

Stop #11 - Gate 11A

Stop #12 - Northeast Vista

**TURN 4** 

Stop #8 - J Stand

Stop #9 - Northwest Vista

Stop #10 - Tram Turnaround

**FRONT STRETCH** 

Stop #6 - Gate 6 Stop #7 - Gate 7

Stop #5 - B Stand Stop #21 - Southwest Vista

Stop #1 - Gate 1