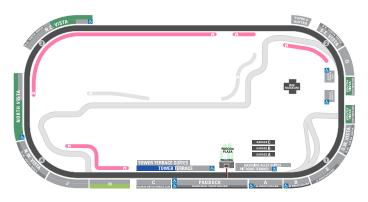

#### **GROUP TICKET PRICES**

| GROUP RACE I                                  | JAY PACKAGE I  | RICE        |
|-----------------------------------------------|----------------|-------------|
| REG<br>PACKAGE                                | GULAR<br>/ALUE |             |
| SATURDAY, MAY 11                              |                | <b>I</b>    |
| All Decks & Penthouses                        | \$130          | <b>\$85</b> |
| Northwest Vista, J Stand,<br>H Stand, E Stand | \$80           | \$52        |
| South Vista                                   | \$70           | \$41        |
| Flex Admission                                | \$65           | \$50        |
| General Admission                             | \$55           | \$30        |
|                                               |                |             |

The color-coded price points correspond to the map shown below.

"We have been very satisfied working with the IMS Group Sales Department. They provide the best in customer service, always exceed expectations and make all aspects of the sales process effortless and smooth. Their expertise is evident with the recommendations and efforts provided for our Tour Groups. Our clients have enjoyed many fun and historic Indianapolis 500 and NASCAR race weekends in part due to the assistance provided by the IMS Group Sales Department."