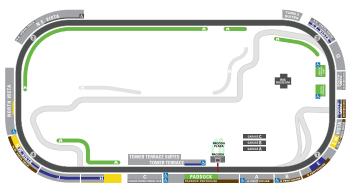

#### Northwest Vista,

J Stand, H Stand, E Stand, South Vista ......\$80.......\$60 Flex Admission.....\$65.....\$50 General Admission.....\$50......\$50

The color-coded price points correspond to the map shown below.