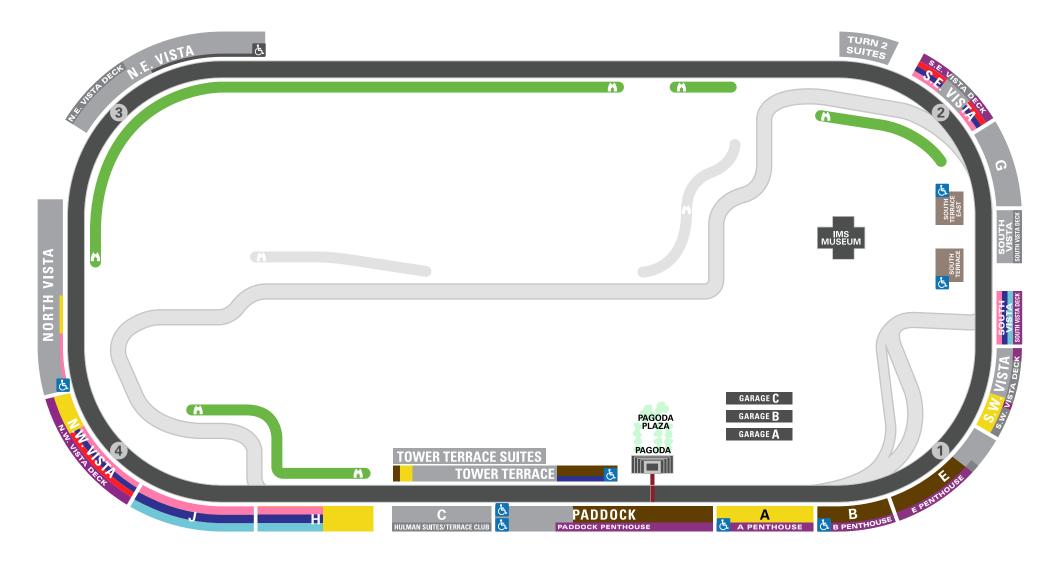

| 2025 Renewal | On Sale - Feb. 28 | Mar. 1 - June 30 | July 1 - 26 | July 27      |
|--------------|-------------------|------------------|-------------|--------------|
| <b>\$159</b> | \$170             | \$175            | \$180       | \$190        |
| <b>\$92</b>  | \$100             | \$105            | \$110       | <b>\$115</b> |
| \$87         | \$95              | \$100            | \$105       | \$110        |
| \$82         | \$90              | \$95             | \$100       | \$105        |
| \$60         | \$65-\$75         | \$70-\$80        | \$75 - \$85 | \$80-\$90    |
| <b>\$55</b>  | <b>\$55</b>       | <b>\$55</b>      | \$60        | \$65         |
| FLEX- \$50   | FLEX- \$55        | FLEX- \$55       | FLEX- \$60  | FLEX- \$65   |
| \$41         | \$45              | <b>\$50</b>      | <b>\$55</b> | \$60         |
| GA-\$30      | GA-\$40           | GA-\$40          | GA-\$45     | GA-\$50      |

<sup>\*</sup>ALL TICKET PRICES ARE SUBJECT TO CHANGE