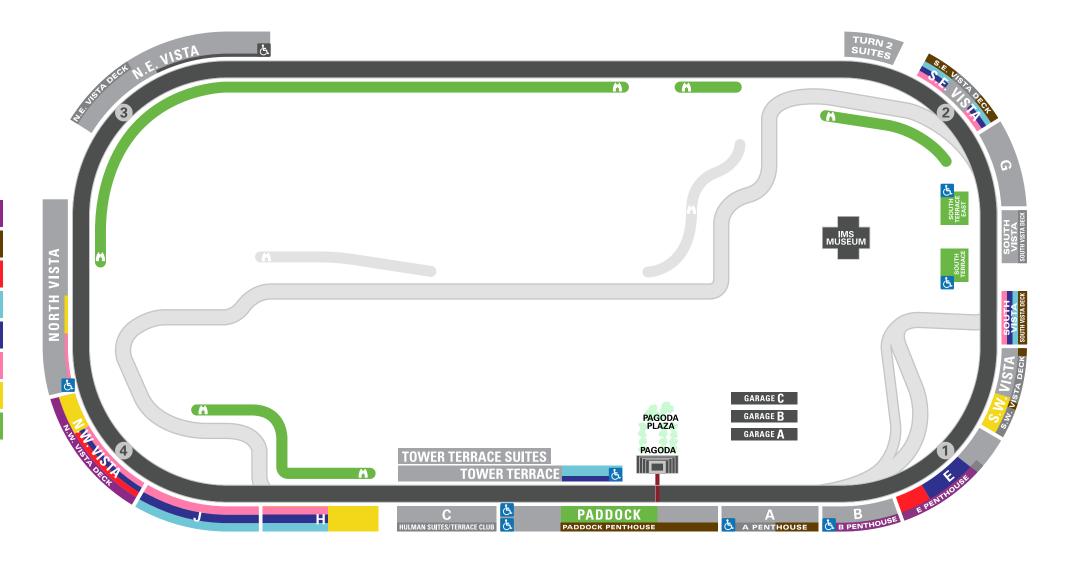

| 2025 Renewal | On Sale - Feb. 28 | Mar. 1 - June 30 | July 1 - 25 | July 26     |
|--------------|-------------------|------------------|-------------|-------------|
| \$95         | \$105             | \$115            | \$130       | \$140       |
| \$85         | \$100             | \$110            | \$120       | \$130       |
| \$85         | \$85              | \$90             | \$90        | <b>\$95</b> |
| <b>\$75</b>  | \$80              | \$85             | \$85        | \$90        |
| \$50-\$60    | \$55-\$65         | \$60-\$70        | \$60-\$70   | \$65-\$75   |
| \$45         | \$50              | <b>\$55</b>      | <b>\$55</b> | \$60        |
| FLEX- \$50   | FLEX- \$55        | FLEX- \$55       | FLEX- \$55  | FLEX- \$60  |
| GA-\$20      | GA-\$35           | GA-\$35          | GA-\$40     | GA-\$45     |

<sup>\*</sup>ALL TICKET PRICES ARE SUBJECT TO CHANGE