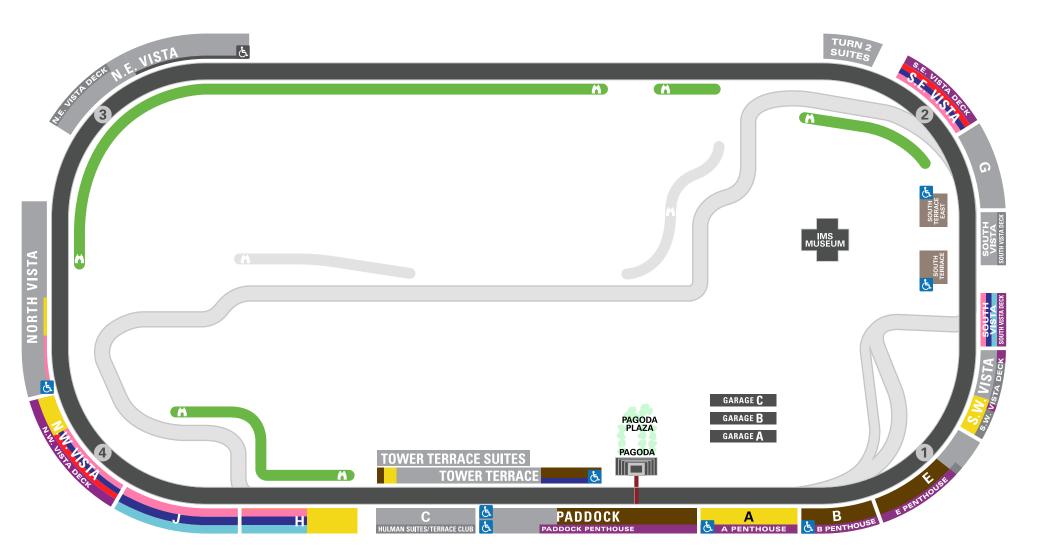

| 2024 Renewal | On Sale - Feb. 29 | Mar. 1 - June 27 | June 28 - July 20 | July 21    |
|--------------|-------------------|------------------|-------------------|------------|
| \$159        | \$165             | \$170            | \$175             | \$185      |
| <b>\$92</b>  | \$95              | \$100            | \$105             | \$110      |
| <b>\$87</b>  | <b>\$90</b>       | <b>\$95</b>      | \$100             | \$105      |
| <b>\$82</b>  | <b>\$85</b>       | <b>\$90</b>      | \$95              | \$100      |
| \$60         | \$65              | \$70             | \$75              | \$80       |
| \$55         | \$55              | \$55             | <b>\$60</b>       | \$65       |
| FLEX- \$50   | FLEX- \$55        | FLEX- \$55       | FLEX- \$60        | FLEX- \$65 |
| \$41         | \$45              | \$50             | \$55              | \$60       |
| GA-\$30      | GA-\$40           | GA-\$40          | GA-\$45           | GA-\$50    |